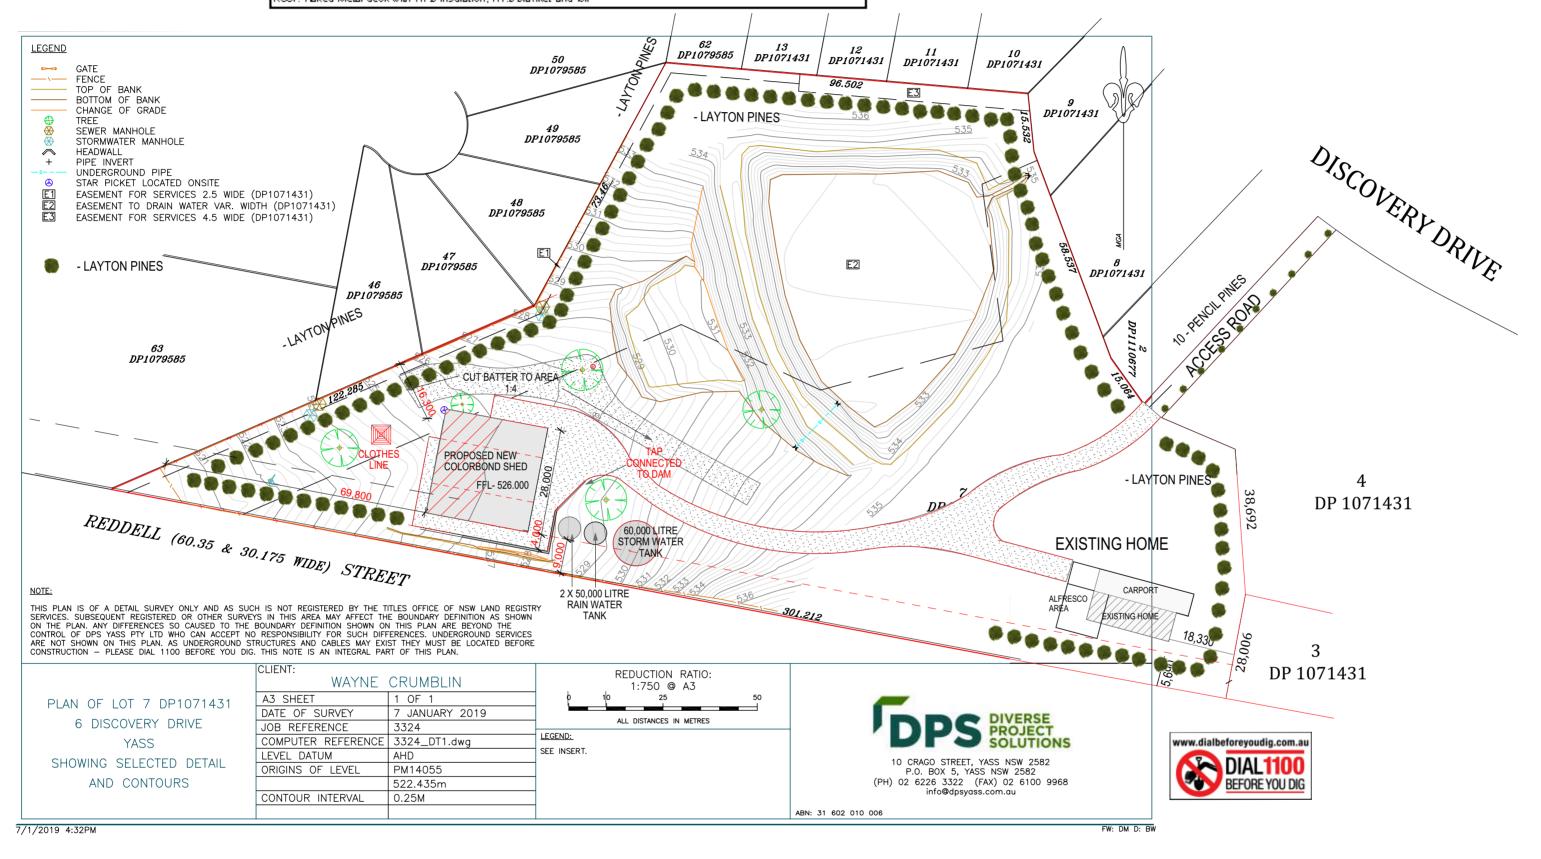

## **BASIX CERTIFICATE: 13657895 COMMITMENTS**

300 m2 INDIGENOUS NATIVE SHRUBS OR LOW WATER PLANTS 102 LAYTON PINES PLANTED 6,000 OFF BOUNDRY 3,000 APART 10 PENCIL PINES ALONG ACCESS ROAD